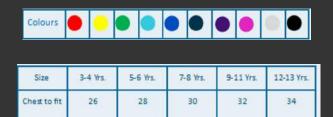

#### T-shirt £7.50

The t-shirt's are manufactured by Fruit of the loom and comes in a unisex fit. There are a variety of colours and sizes available, see below.

#### Sweatshirts £10.00

The sweatshirts are manufactured by Fruit of the loom and comes in a unisex fit.

There are a variety of colours and sizes available, see below.

| 3-4 Yrs. | 5-6 Yrs. | 7-8 Yrs. | 9-11 Yrs. | 12-13 Yrs. |
|----------|----------|----------|-----------|------------|
| 26       | 28       | 30       | 32        | 34         |
|          |          |          |           |            |

# Long sleeve T-shirt £9.00

The long sleeve t-shirt's are manufactured by Fruit of the loom and comes in a unisex fit. There are a variety of colours and sizes available, see below.

| Size         | 3-4 Yrs. | 5-6 Yrs. | 7-8 Yrs. | 9-11 Yrs. | 12-13 Yrs. |
|--------------|----------|----------|----------|-----------|------------|
| Chest to fit | 26       | 28       | 30       | 32        | 34         |

#### Hoodies £14.50

The hoodies are manufactured by AWdis and comes in a unisex fit. There are a variety of colours and sizes available to order.

| Size         | 3-4 Yrs. | 5-6 Yrs. | 7-8 Yrs. | 9-11 Yrs. | 12-13 Yrs. |
|--------------|----------|----------|----------|-----------|------------|
| Chest to fit | 26       | 28       | 30       | 32        | 34         |